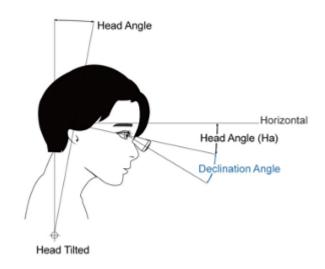

**5. Frame/Loupe Colour:** PINK/WHITE BLACK/BLACK SILVER/BLACK

**6. Front and side photograph at your WD:** Yes, I have attached this as a JPEG with this form

7. Declination Angle: Pre-set at 24 degrees: Customisation on request: