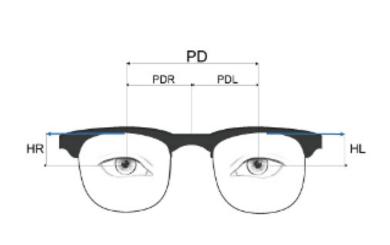

## 4. Pupil Distance (PD)

|    |    | Right (PDR) | Total (PD) | Left (PDL) |
|----|----|-------------|------------|------------|
| WD | cm |             |            |            |
| WD | cm |             |            |            |