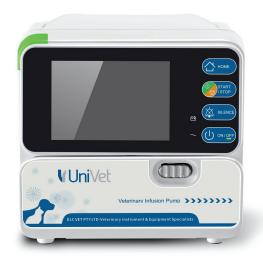

# **UNIVET HK-T100VET INFUSION PUMP**

## **OVERVIEW**

The UniVet HK-T100Vet is a small, lightweight, multifunctional fluid infusion pump.

A complete solution for a variety of veterinary clinical applications, the UniVet HK-T100Vet offers reliability and accuracy in an easy to use system.

#### **Features**

3.5 inch touch screen with easy to learn interface

Flow rates range from 0.10ml/h to 2001.00ml/h in increments of 0.01ml/h Large capacity battery: 12 hours at 25ml/h ensures safe transfer

Visual and audible alarms

More than 50,000 history records provide powerful database for clinical analysis Highly-advanced ingress protection IP44 effectively blocks water and dust

Intelligent Interconnection: upload information into infusion monitoring system for centralised management

Automatic anti-free-flow system guarantees safe infusion