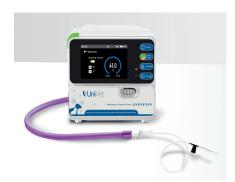

# **UNIVET HK-T100VET INFUSION PUMP**

## **OVERVIEW**

The UniVet HK-T100Vet is a small, lightweight, multifunctional fluid infusion pump.

A complete solution for a variety of veterinary clinical applications, the UniVet HK-T100Vet offers reliability and accuracy in an easy to use system.

#### **Features**

3.5 inch touch screen with easy to learn interface

Flow rates range from 0.10ml/h to 2001.00ml/h in increments of 0.01ml/h Large capacity battery: 12 hours at 25ml/h ensures safe transfer

Visual and audible alarms

More than 50,000 history records provide powerful database for clinical analysis Highly-advanced ingress protection IP44 effectively blocks water and dust

Intelligent Interconnection: upload information into infusion monitoring system for centralised management

Automatic anti-free-flow system guarantees safe infusion