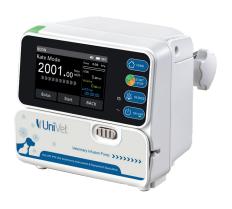

# **UNIVET HK-T100VET INFUSION PUMP**

## **OVERVIEW**

The UniVet HK-T100Vet is a small, lightweight, multifunctional fluid infusion pump.

A complete solution for a variety of veterinary clinical applications, the UniVet HK-T100Vet offers reliability and accuracy in an easy to use system.

#### **Features**

3.5 inch touch screen with easy to learn interface

Flow rates range from 0.10ml/h to 2001.00ml/h in increments of 0.01ml/h Large capacity battery: 12 hours at 25ml/h ensures safe transfer

Visual and audible alarms

More than 50,000 history records provide powerful database for clinical analysis Highly-advanced ingress protection IP44 effectively blocks water and dust

Intelligent Interconnection: upload information into infusion monitoring system for centralised management

Automatic anti-free-flow system guarantees safe infusion