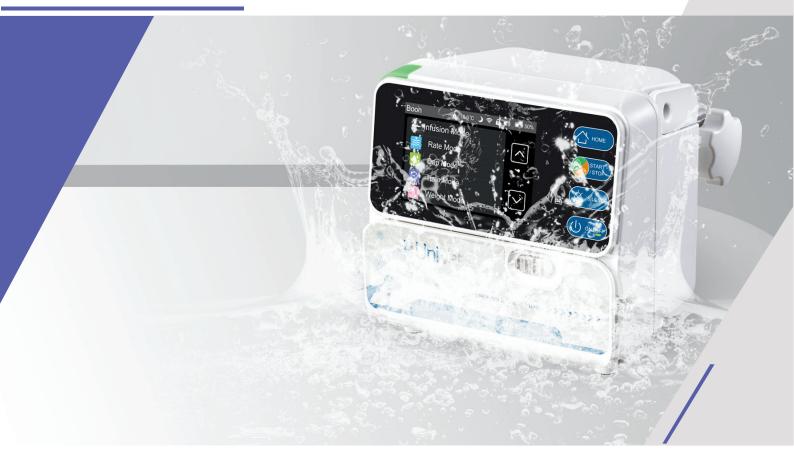

## **OVERVIEW**

The UniVet HK-T100Vet is a small, lightweight, multifunctional fluid infusion pump.

A complete solution for a variety of veterinary clinical applications, the UniVet HK-T100Vet offers reliability and accuracy in an easy to use system.

#### **Features**

3.5 inch touch screen with easy to learn interface

Flow rates range from 0.10ml/h to 2001.00ml/h in increments of 0.01ml/h Large capacity battery: 12 hours at 25ml/h ensures safe transfer

Visual and audible alarms

More than 50,000 history records provide powerful database for clinical analysis Highly-advanced ingress protection IP44 effectively blocks water and dust

Intelligent Interconnection: upload information into infusion monitoring system for centralised management

Automatic anti-free-flow system guarantees safe infusion